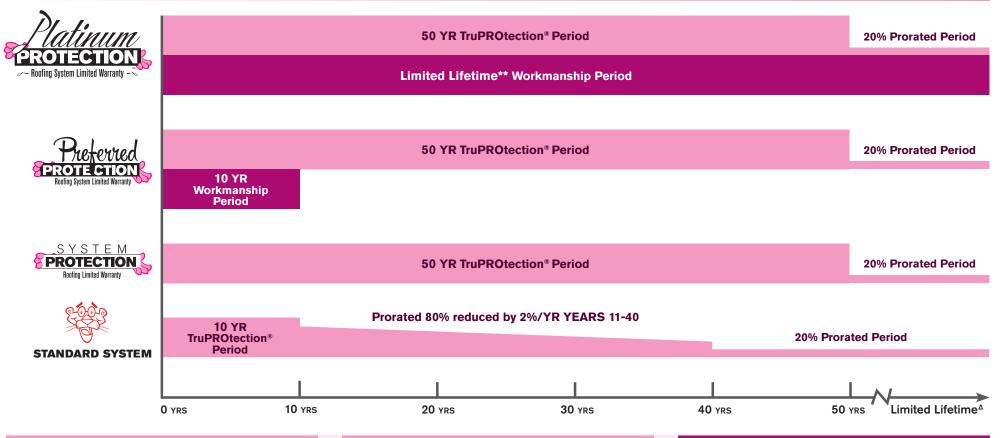

## TruPROtection® Period

 Non-prorated coverage for manufacturer defects of Owens Corning<sup>™</sup> shingles and components installed by an Owens Corning<sup>™</sup> Roofing Preferred Contractor or Platinum Preferred Contractor.

## **Prorated Period**

- The Prorated Period begins once the TruPROtection® Period expires. Prorated coverage for a percentage of the compensation value for manufacturing defects of Owens Corning™ shingles and components installed by an Owens Corning™ Roofing Preferred Contractor or Platinum Preferred Contractor.
- \* Only applicable for Architectural/Specialty Shingles. See actual warranty for complete details, limitations and eligibility requirements.
- $\Delta$  For as long as owner owns home.
- Applies only to single-family detached homes.
- \*\* Lifetime workmanship is only available to original purchaser and is not fully transferable. See "Transferability of the warranty" section for more details.
- Note: First two (2) years it is the obligation of the Owens Corning™ Roofing Preferred Contractor or Platinum Preferred Contractor who installed your Roofing System to make all necessary repairs.