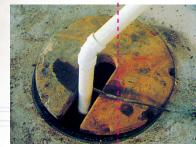

- Clean, neat & nothing can fall into the sump hole
- Items can be stacked on top of SuperSump – no storage space is lost

SuperSump

After

Before

- Keeps moisture from evaporating into your basement environment
- Keeps out bugs, odors, radon gas and quiets the pump
- Keeps objects from falling into the sump hole
- Strong lid you can stand on it, and stack items on top so you don't sacrifice any storage space for the sump