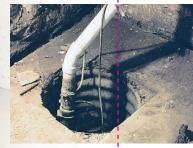

- Clean, neat & nothing can fall into the sump hole
- Items can be stacked on top of SuperSump – no storage space is lost

SuperSump

After

Before