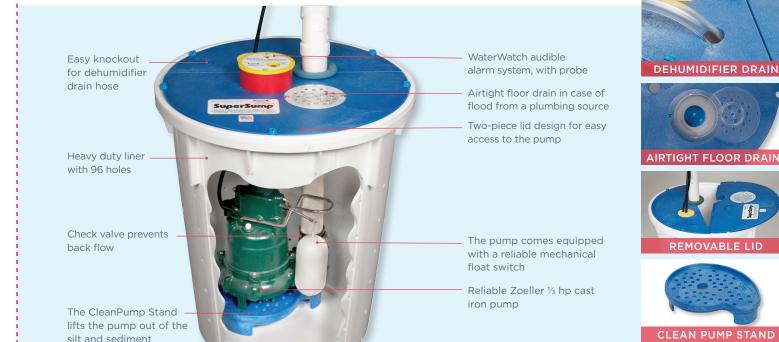

### 1. The Pump

- Best pump available from nearly 50 models
- High-end ½ hp Zoeller cast iron pump with a mechanical float switch
- Pumps 2.650 gallons/hour smoothly and quietly
- It resists clogging and can pump up to 1/2" solids
- Performs reliably for many years

#### 2. The WaterWatch® **Alarm System**

- Alarm that sounds off if water rises above point where pump should turn on
- Sounds similar to smoke detector
- Ample warning to address the problem before damage occurs
- UltraSump<sup>®</sup> battery backup pumps available to pump in power outages

## 3. The SuperLiner<sup>®</sup> 4. The Airtight Lid

- Rugged, heavy-duty 18" x 24" smooth wall polyethylene liner
- 96 holes that allow water to flow in directly from below the floor
- Features exclusive 'pump ring' on the floor of the liner. centering the pump and preventing the switch from hanging up on the sidewalls
- Won't cave in or crack

- Keeps moisture from evaporating into your basement environment
- Keeps out bugs, odors, radon gas and quiets the pump
- Keeps objects from falling into the sump hole
- Strong lid you can stand on it, and stack items on top so you don't sacrifice any storage space for the sump

CLEAN PUMP STAND

**REMOVABLE LID**