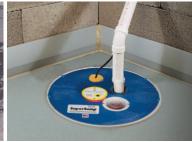

## 3. The SuperLiner<sup>®</sup> 4. The Airtight Lid

- Rugged, heavy-duty 18" x 24" smooth wall polyethylene liner
- 96 holes that allow water to flow in directly from below the floor
- Features exclusive 'pump ring' on the floor of the liner. centering the pump and preventing the switch from hanging up on the sidewalls
- Won't cave in or crack

- Keeps moisture from evaporating into your basement environment
- Keeps out bugs, odors, radon gas and quiets the pump
- Keeps objects from falling into the sump hole
- Strong lid you can stand on it, and stack items on top so you don't sacrifice any storage space for the sump

CLEAN PUMP STAND

**REMOVABLE LID**