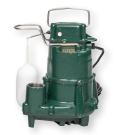

### 1. The Pump

- Best pump available from nearly 50 models
- High-end ½ hp Zoeller cast iron pump with a mechanical float switch
- Pumps 2.650 gallons/hour smoothly and quietly
- It resists clogging and can pump up to 1/2" solids
- Performs reliably for many years