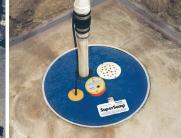

## 3. The SuperLiner<sup>®</sup> 4. The Airtight Lid

- Rugged, heavy-duty 18" x 24" smooth wall polyethylene liner
- 96 holes that allow water to flow in directly from below the floor
- Features exclusive 'pump ring' on the floor of the liner. centering the pump and preventing the switch from hanging up on the sidewalls
- Won't cave in or crack

- Keeps moisture from evaporating into your basement environment
- Keeps out bugs, odors, radon gas and quiets the pump
- Keeps objects from falling into the sump hole
- Strong lid you can stand on it, and stack items on top so you don't sacrifice any storage space for the sump

CLEAN PUMP STAND

**REMOVABLE LID**