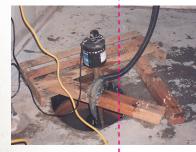

- Clean, neat & nothing can fall into the sump hole
- Items can be stacked on top of SuperSump – no storage space is lost

SuperSump

After

Before