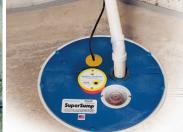

# SuperSump®

#### PREMIER SUMP PUMP SYSTEM

The **SuperSump**<sup>®</sup> is the finest sump pump system available and includes the most reliable pump available, a WaterWatch<sup>®</sup> Alarm System, and the patented SuperLiner<sup>®</sup> with Airtight Lid!

## 3. The SuperLiner<sup>®</sup> 4. The Airtight Lid

- Rugged, heavy-duty 18" x 24" smooth wall polyethylene liner
- 96 holes that allow water to flow in directly from below the floor
- Features exclusive 'pump ring' on the floor of the liner. centering the pump and preventing the switch from hanging up on the sidewalls
- Won't cave in or crack

- Keeps moisture from evaporating into your basement environment
- Keeps out bugs, odors, radon gas and quiets the pump
- Keeps objects from falling into the sump hole
- Strong lid you can stand on it, and stack items on top so you don't sacrifice any storage space for the sump