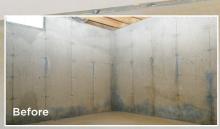

## The simplest way to create a dry, clean, finished look on your basement walls!

- ¼" thick encapsulated fiberglass core with a reflective foil vapor barrier on the back side and a decorative vinyl finish on the front side
- Made entirely of inorganic materials that will not rot or support mold growth
- Comes in 2½ foot by 8 or 9 foot panels

- Used with a perimeter basement waterproofing system to waterproof a basement wall, and stop water vapor from coming through the wall into the basement air
- Enhances look of the basement for a fraction of the price of full basement finishing
- Insulating & washable