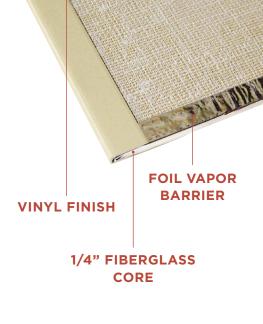

## The simplest way to create a dry, clean, finished look on your basement walls!

- ¼" thick encapsulated fiberglass core with a reflective foil vapor barrier on the back side and a decorative vinyl finish on the front side
- Made entirely of inorganic materials that will not rot or support mold growth
- Comes in 2½ foot by 8 or 9 foot panels