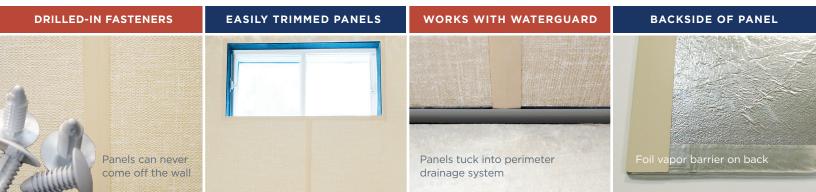

## The simplest way to create a dry, clean, finished look on your basement walls!

- ¼" thick encapsulated fiberglass core with a reflective foil vapor barrier on the back side and a decorative vinyl finish on the front side
- Made entirely of inorganic materials that will not rot or support mold growth
- Comes in 2½ foot by 8 or 9 foot panels

- Used with a perimeter basement waterproofing system to waterproof a basement wall, and stop water vapor from coming through the wall into the basement air
- Enhances look of the basement for a fraction of the price of full basement finishing
- Insulating & washable

INNOVATIVE TRIM

**Zen***Wall*<sup>™</sup> can make up to a 10 degree difference in the surface temperature of the wall-adding comfort and saving energy. **Zen***Wall*<sup>™</sup> looks great!