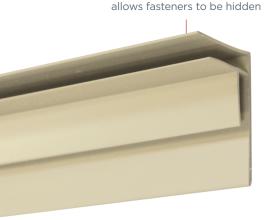

INNOVATIVE TRIM

**Zen***Wall*<sup>™</sup> can make up to a 10 degree difference in the surface temperature of the wall-adding comfort and saving energy. **Zen***Wall*<sup>™</sup> looks great!