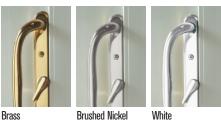

#### **Designer Hardware**

- Handle-activated stainless multi-point locking system.
- Hardware options: brushed nickel, brass white, tan and adobe.

#### **Hardware Options**

Brass