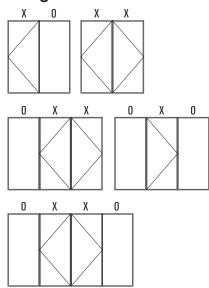

### Available In Standard And **Custom Sizes**

- Manufactured with standard lead times.
- A wide variety of flat and coutoured grid styles available to enhace your door.
- 2, 3 and 4 panel configurations available.
- Meets or exceeds AAMA and NFRC Standards.

# Configurations

 $X = Operable \quad O = Fixed$ 

Adobe