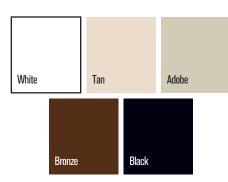

#### **Reinforced Strong Vinyl Frame**

- Fusion welded mitred corners provide strength and durability.
- Bellevue French Door: traditional wide stile and rail.
- Premium exterior vinyl colors: White, Tan, Adobe, Bronze and Black.
- Custom exterior colors available.

# **Standard Exterior Vinyl Colors**

Customized colors available to match your decor