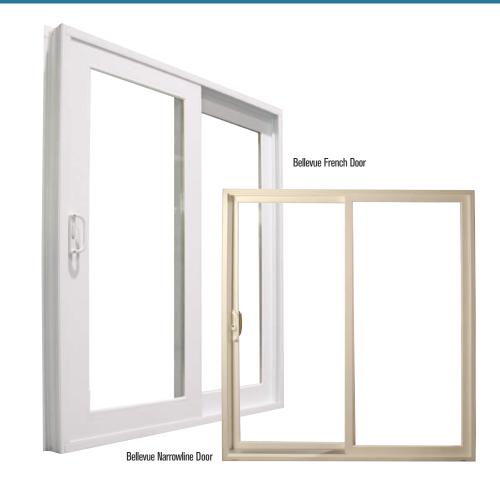

#### **Reinforced Strong Vinyl Frame**

- Fusion welded mitred corners provide strength and durability.
- Bellevue French Door: traditional wide stile and rail.
- Premium exterior vinyl colors: White, Tan, Adobe, Bronze and Black.
- Custom exterior colors available.