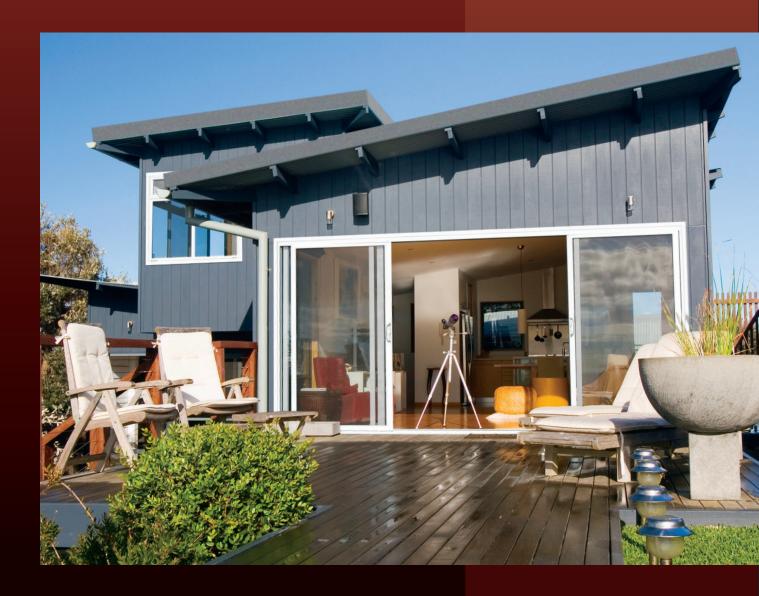

Design, Technology and Value

#### **Reinforced Strong Vinyl Frame**

- Fusion welded mitred corners provide strength and durability.
- Bellevue French Door: traditional wide stile and rail.
- Premium exterior vinyl colors: White, Tan, Adobe, Bronze and Black.
- Custom exterior colors available.

#### Glass

• Standard with Super Edge<sup>™</sup> glazing and triple low e.

#### **Designer Hardware**

- Handle-activated stainless multi-point locking system.
- Hardware options: brushed nickel, brass white, tan and adobe.

### Available In Standard And **Custom Sizes**

- Manufactured with standard lead times.
- A wide variety of flat and coutoured grid styles available to enhace your door.
- 2, 3 and 4 panel configurations available.
- Meets or exceeds AAMA and NFRC Standards.

## Lifeti