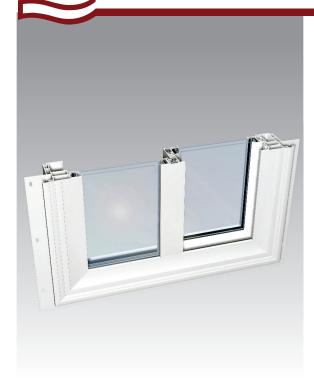

## **SS57 Single Slider**

Locally Owned & Operated Products Certified 100% Lead Free

**New Construction** 

## **FEATURES and BENEFITS**

- · Equal glass
- · All-welded, brick mold, brick mold look J-channel
- Sweep lock, no keeper needed. Passes forced entry
- Full 1½" integral nail fin
- Tandem rollers for easy glide
- Dual-weatherstripping
- · Long reach interlock. No colliding or missing
- · Double wall frame for less roll
- Full family of Single Hung, Single Slider and Picture Windows
- Easy drywall pass-through capability
- Energy Star rated and labeled