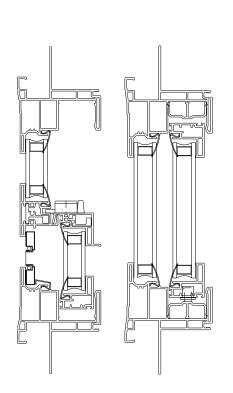

## **FEATURES and BENEFITS**

- · Equal glass
- · All-welded, brick mold, brick mold look J-channel
- Sweep lock, no keeper needed. Passes forced entry
- Full 1½" integral nail fin
- Tandem rollers for easy glide
- Dual-weatherstripping
- · Long reach interlock. No colliding or missing
- · Double wall frame for less roll
- Full family of Single Hung, Single Slider and Picture Windows
- Easy drywall pass-through capability
- Energy Star rated and labeled