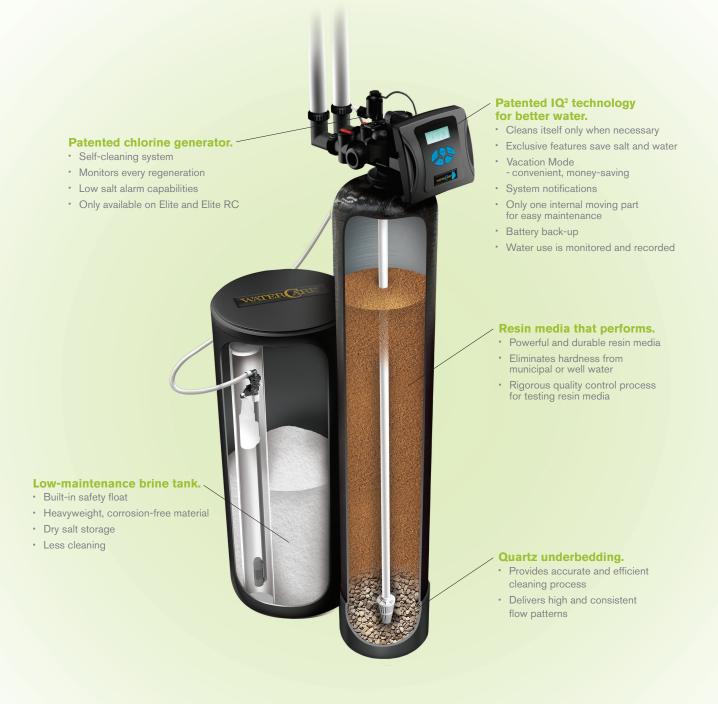

#### CareSoft Elite® Advanced efficiency for your home.

Softening water is just the beginning for the Elite. It's also a deep cleaning unit that delivers and maintains a higher quality of water.

Its high-performance resin media and patented chlorine generator\* cleans the system with each regeneration and helps to reduce unwanted tastes and odors.

The Elite also features CareSoft's most advanced and efficient electronic control system. This innovative controller allows your Elite system to be fine-tuned specifically to your water treatment needs. Saving you water, and ultimately money.

## When it comes to the Elite; efficiency is in the details.

Every component, every feature, every innovation that goes into the CareSoft Elite has been designed to bring the highest quality, most efficient water to you and your family.