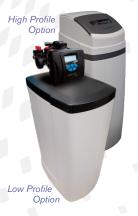

### **Cabinet Models Available** Compact and convenient.

The high profile cabinet offers excellent space savings while still allowing up to 150lbs salt storage. Its top sliding cover opens to a large tapered chute for ease of adding salt to the system without removing the cover. The low profile option cabinet allows full access to the control valve for programming and servicing without having to remove the cover.

The CareSoft Elite\*, CareSoft Pro\*, and CareSoft models are also available in two different cabinet designs.