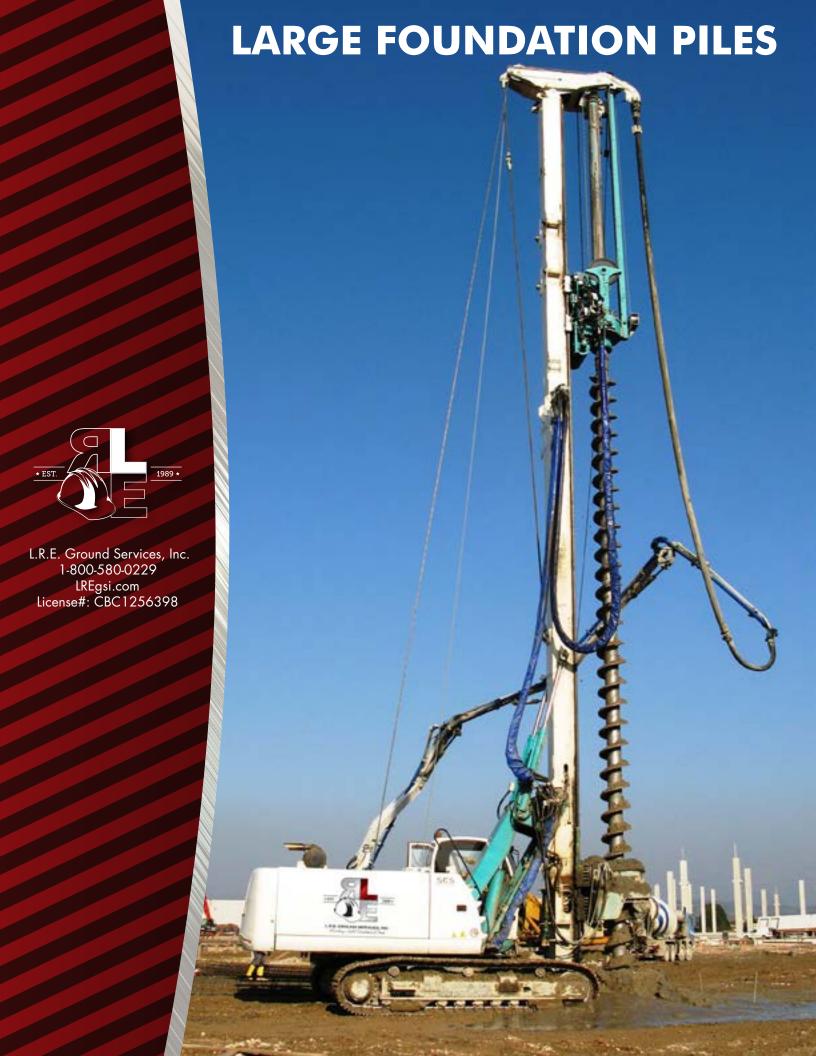

L.R.E.'s Casagrande B175XP rig and Jean Lutz data acquisition system ensure the perfect pile every time!

## **Benefits of L.R.E.'s Equipment**

- ✓ Quick set up and tear down
- ✓ Quick mobilization
- ✓ Work in tight spaces
- Ability to penetrate rock
- Data system that provides live feedback to engineers and general contractors
- Data system that ensures a perfect pile every time

## **Equipment Capabilities**

- ✓ Continuous Flight Auger Piles
- ✓ Displacement Piles
- ✓ Caisson Piles